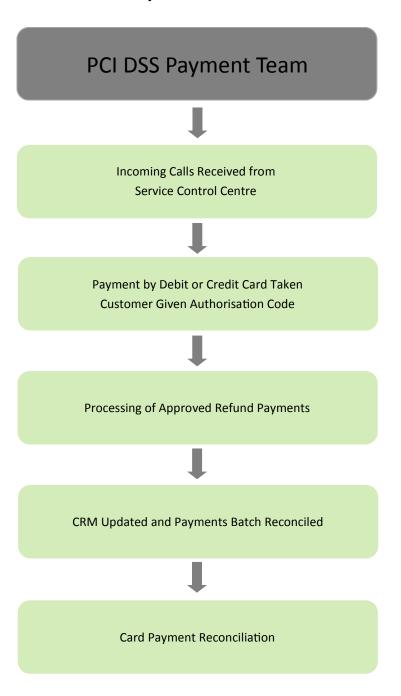

t** 

# Local Authority Externalised Animal Services

#### **Partner Contact Centre**

#### Partner Contact Centre 17:00 to 08:30 - 7 Days A Week

- Uses SDK Carefully Prepared Scripts
- Full Call Recording in Operation
- All Calls Documented and Report Transmitted Electronically in Real Time to SDK Administrative and Duty Staff
- Automatically Generated E-mail Confirmation to Customers
- Emergency Switch To and From SDK Service Control Centre for Contingency and Disaster Planning
- Escalation Facility to Duty SDK Manager Available on 24/7 Basis
- Call Out Verification Using DirectGov



 Services Delivered in Full Accordance with SDK Documented Procedures and Work Instructions Service Control Centre

Dog Warden Team

# Local Authority Externalised Animal Services

# PCI DSS Payment Team



# Local Authority Externalised Animal Services

# Dog Warden Team



- Core Hours 07:00 to 18:00
- Allocated to Individual Councils
- Enforcement Experience
- Qualified to Microchip
- CRB Security Checked
- Complaint Investigations Experience
- E-mail Enabled PDA's
   Linked to Secure Office 365

- Fixed Allocated Shift Pattern
- 24/7 Coverage
- All Staff Directly Employed
- Cover Staff Readily Available
- Experienced and Trained Dog Handlers
- Trained in Banned Breed Recognition
- · CRB Security Checked
- E-mail Enabled PDA's Linked to Secure Office 365

# Animal Services Local Authority Externalised Animal Services

# **Support Services**





Since its inception over 25 years ago, SDK Environmental Limited has been one of the UK's leading providers of pest control and animal warden se