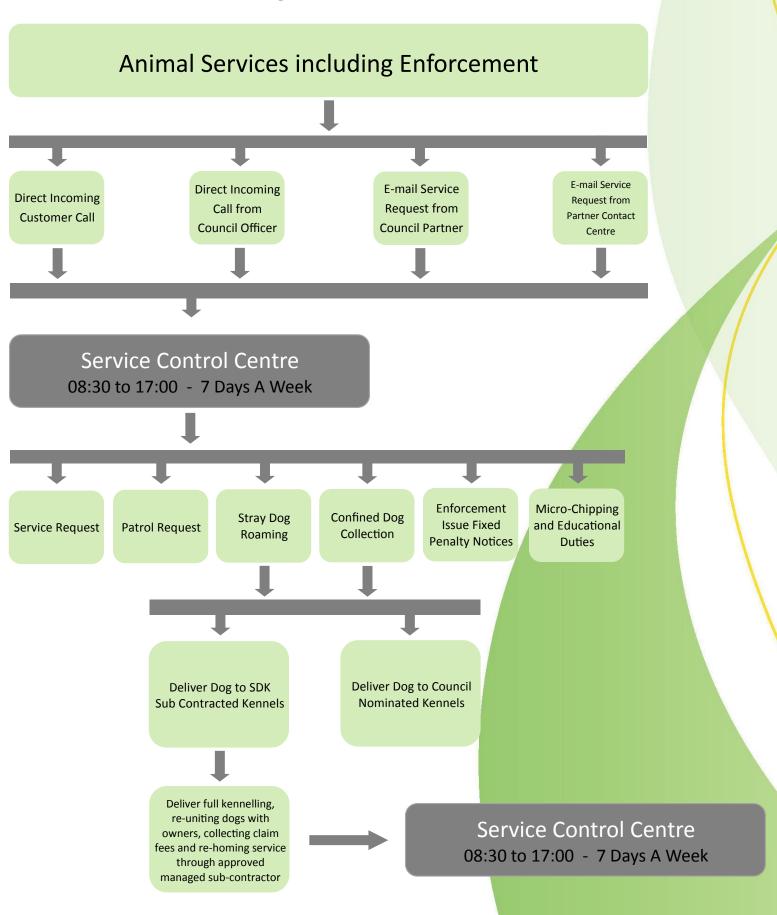

# **Process Flow**

Local Authority Externalised Animal Services

# Local Authority Externalised Animal Services

#### Solutions Detailed Process Flow

Click on White Text to Follow the Process Flow



## Local Authority Externalised Animal Services

# In Hours Confined Dog Collection Service



# Local Authority Externalised Animal Services

Out Of Hours Confined Dog Collection Service



#### Local Authority Externalised Animal Services

#### **Animal Services including Enforcement**



Return to Start

# **Animal Services** Local Authority Externalised Animal Services Service Control Centre Service Control Centre 08:30 to 17:00 - 7 Days A Week Reception of Direct and Follow Up Customer Calls Processing of Direct and Follow up Customer Calls Daily Staff Workflow Scheduling (including Use of Satellite Tracking) Dog Warden Team Scheduling and Instructing Staff Patrol Regimes in Accordance with Contractual Requirements **Capacity Planning for Animal Services Teams** Controlling and Instructing Return of Dogs to Owners PCI DSS Team Collection of Fees Liaison with Partners for Banned Breed ID and Legal Compliance Management, Liaison and Audit of Kennel Sub Contractors Maintenance of Statutory Registers **Issue of Notices Support Services** Updating and Control of Found Dog W