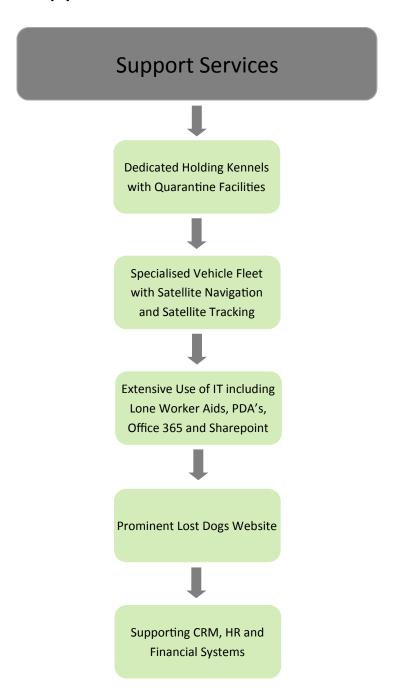

# **Support Services**

Since its inception over 25 years ago, SDK Environmental Limited has been one of the UK's leading providers of pest control and animal warden services.

With its head office in South Devon and its operational centre in Berkshire, SDK provides services to a wide range of corporate clients throughout the Midlands and Southern England.