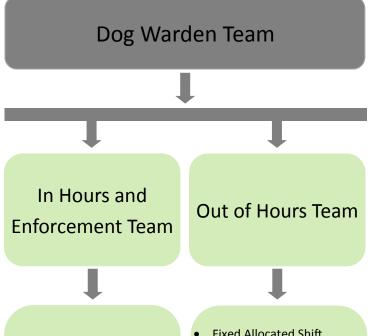

# Dog Warden Team

- Core Hours 07:00 to 18:00
- Allocated to Individual Councils
- Enforcement Experience
- Qualified to Microchip
- CRB Security Checked
- Complaint Investigations Experience
- E-mail Enabled PDA's
   Linked to Secure Office 365

- Fixed Allocated Shift Pattern
- 24/7 Coverage
- All Staff Directly Employed
- Cover Staff Readily Available
- Experienced and Trained Dog Handlers
- Trained in Banned Breed Recognition
- · CRB Security Checked
- E-mail Enabled PDA's Linked to Secure Office 365