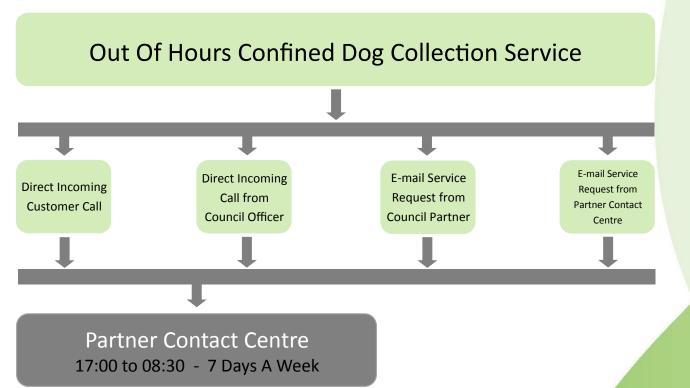

# Local Authority Externalised Animal Services

Out Of Hours Confined Dog Collection Service