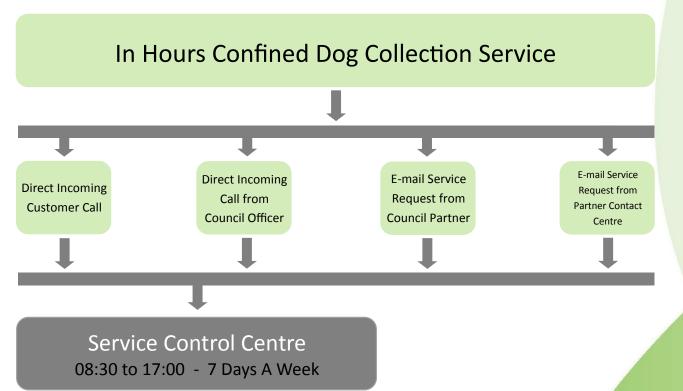

# **Process Flow**

Local Authority Externalised Animal Services

# Local Authority Externalised Animal Services

#### Solutions Detailed Process Flow

Click on White Text to Follow the Process Flow



## Local Authority Externalised Animal Services

# In Hours Confined Dog Collection Service



# Local Authority Externalised Animal Services

Out Of Hours Confined Dog Collection Service



#### Local Authority Externalised Animal Services

#### **Animal Services including Enforcement**



Return to Start

# **Animal Services** Local Authority Externalised Animal Services Service Control Centre Service Control Centre 08:30 to 17:00 - 7 Days A Week Reception of Direct and Follow Up Customer Calls Processing of Direct and Follow up Customer Calls Daily Staff Workflow Scheduling (including Use of Satellite Tracking) Dog Warden Team Scheduling and Instructing Staff Patrol Regimes in Accordance with Contractual Requirements **Capacity Planning for Animal Services Teams** Controlling and Instructing Return of Dogs to Owners PCI DSS Team Collection of Fees Liaison with Partners for Bann