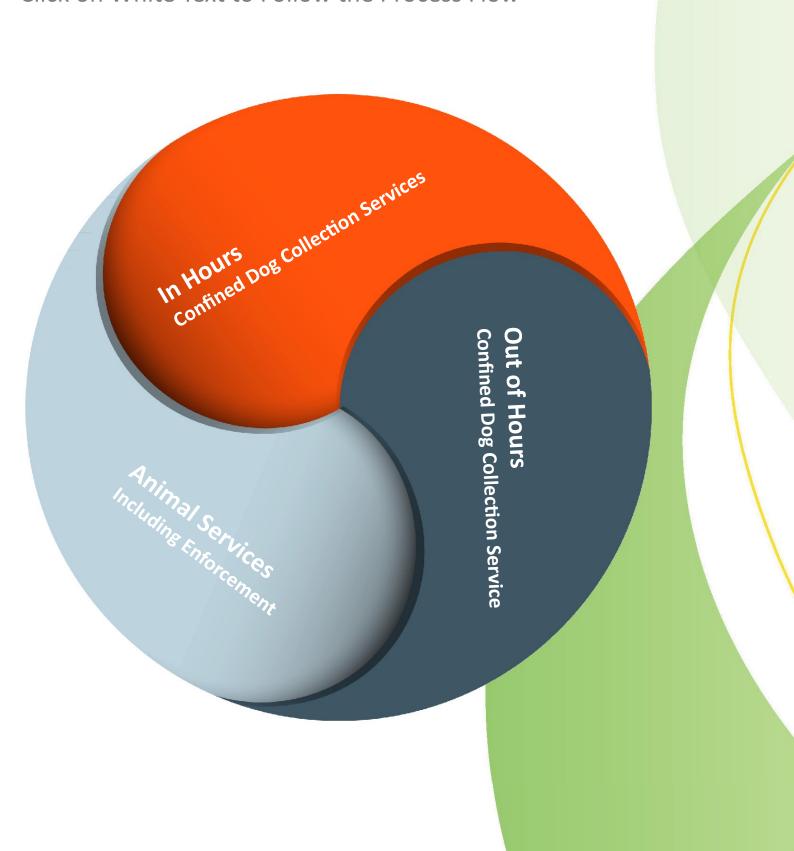

#### Solutions Detailed Process Flow

Click on White Text to Follow the Process Flow